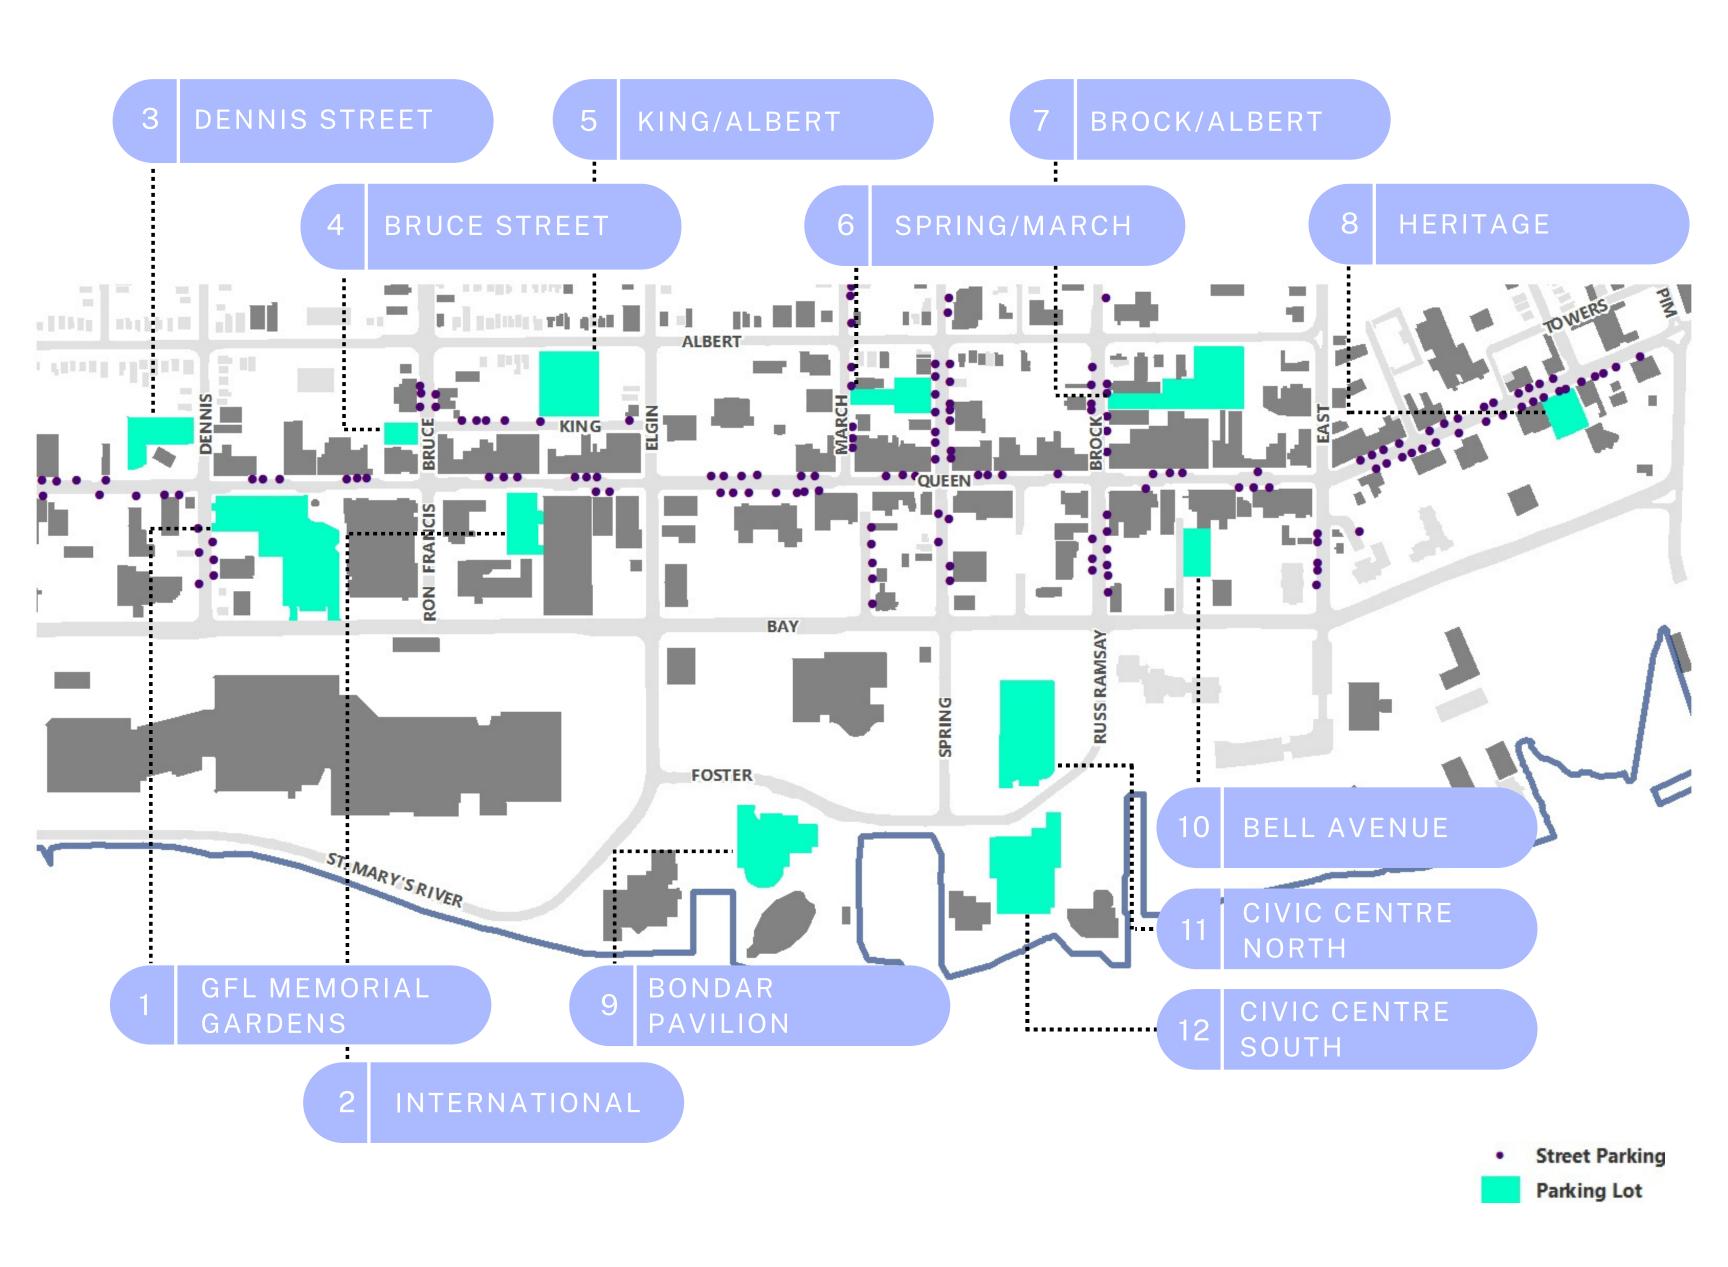

## DOWNTOWN SAULT STE. MARIE

Parking Locations and Walking Time to GFL Memorial Gardens

| PARKING LOT            | # OF SPOTS | WALKING TIME | PARKING LOT           | # OF SPOTS | WALKING TIME |
|------------------------|------------|--------------|-----------------------|------------|--------------|
| 1.GFL Memorial Gardens | 224        | 0 min        | 7.Brock/Albert        | 144        | 12 min       |
| 2.International        | 60         | 2 min        | 8.Heritage            | 35         | 15 min       |
| 3. Dennis Street       | 77         | 3 min        | 9.Bondar Pavilion     | 102        | 7 min        |
| 4. Bruce Street        | 22         | 1 min        | 10.Bell Avenue        | 45         | 11 min       |
| 5.King/Albert          | 131        | 3 min        | 11.Civic Centre North | 161        | 9 min        |
| 6. Spring/March        | 157        | 7 min        | 12.Civic Centre South | 150        | 11 min       |

Street Parking - 368 spots available, walking time varies
Total parking within walking distance to the GFL Memorial Gardens - 1,676 spots available